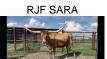

## **PCL SWEET SARA**

Date of Birth: 02/21/2020 Registration 1: CI329825

Sale Price:

Breeder: MICHAEL & PATRICIA MILLS

2 for 1. Bull calf at side sired by HL Blue Moon. When you look at Sara's blood line you have it all. She carries blood lines from all the greats. You will find Cowboy Chex, CV Cowboy Casanova, LLL Maxamillion and RJF Liquidity Tag 99 to name a few. We think this beautiful girl has amazing potential and she is true to her name, sweet as they come.

SHADOWIZM

Safari B 1677

PCL SWEET SARA