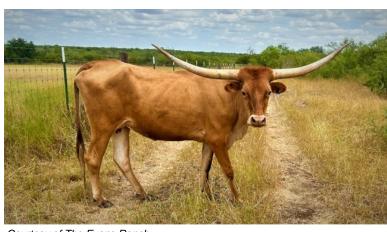

## **PCL SWEET SARA**

Date of Birth: 02/21/2020 Registration 1: CI329825

Sale Price:

Breeder: MICHAEL & PATRICIA MILLS

2 for 1. Bull calf at side sired by HL Blue Moon. When you look at Sara's blood line you have it all. She carries blood lines from all the greats. You will find Cowboy Chex, CV Cowboy Casanova, LLL Maxamillion and RJF Liquidity Tag 99 to name a few. We think this beautiful girl has amazing potential and she is true to her name, sweet as they come.

Courtesy of The Evans Ranch

CV COWBOY CASANOVA

**COWBOY CHEX** 

RJF SWEET AND SASSY TAG R-8

LLL MAXAMILLION

J.R. SASSIE TAG 57

Maximus ST

Horse Head Show Time